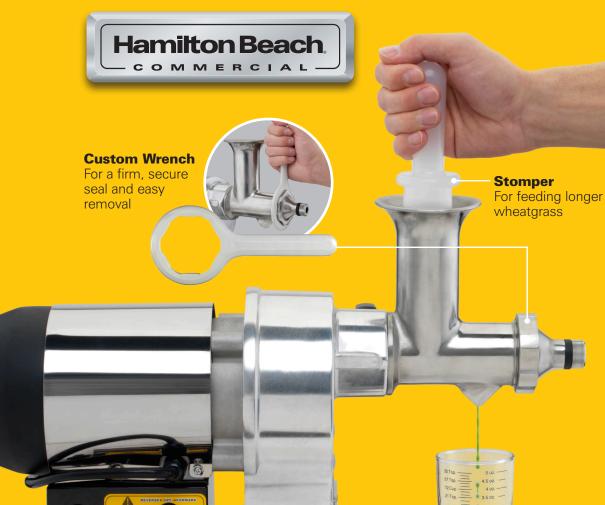

## HWG800 Wheatgrass Juicer

Powerful and Durable

For Maximum Juice Yield

High-torque motor for optimal extraction Solidly built for rigorous professional use Surgical-grade, stainless steel internal assembly Food zone parts remove easily for quick cleaning

Hamilton Bea

MENCINE

**Easy Assembly** With 304 grade surgical stainless steel parts for long life

**Powerful, High-Torque Motor** For maximum juice yield

**Durable Motor** -Permanently lubricated and air-cooled for years of juicing