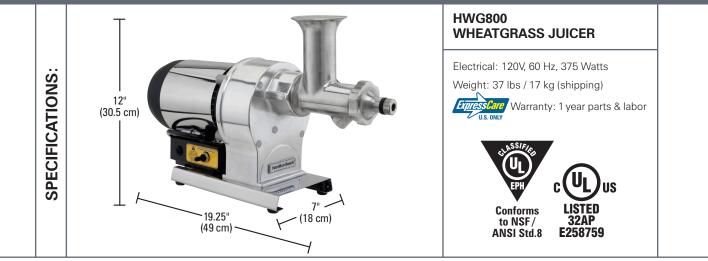

## HWG800 WHEATGRASS JUICER

Hamilton Beach Commercial, 4421 Waterfront Drive, Glen Allen, VA 23060 • 800-572-3331 / Fax 800-851-3331 | www.hamiltonbeachcommercial.com ©2016 Hamilton Beach Brands, Inc. • BB 1022-0416-COM