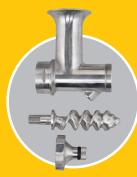

Hamilton Bea

MENCINE

**Easy Assembly** With 304 grade surgical stainless steel parts for long life

**Powerful, High-Torque Motor** For maximum juice yield

**Durable Motor** -Permanently lubricated and air-cooled for years of juicing